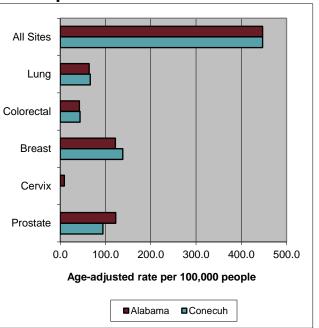

## Conecuh County and Alabama Comparisons 2011-2020

| Alabama | Conecuh                                       |  |  |  |
|---------|-----------------------------------------------|--|--|--|
| Rate    | Rate                                          |  |  |  |
| 447.0   | 447.0                                         |  |  |  |
| 63.9    | 66.5                                          |  |  |  |
| 42.3    | 43.6                                          |  |  |  |
| 121.8   | 138.0                                         |  |  |  |
| 9.2     | ٨                                             |  |  |  |
| 122.6   | 94.3                                          |  |  |  |
|         | Rate<br>447.0<br>63.9<br>42.3<br>121.8<br>9.2 |  |  |  |

Rates are per 100,000, age-adjusted to the 2000 U.S. (19 Age Groups) standard and are for malignant tumors only except all sites which includes bladder cancer *in situ*.

^ Statistic not displayed due to fewer than 15 cases.