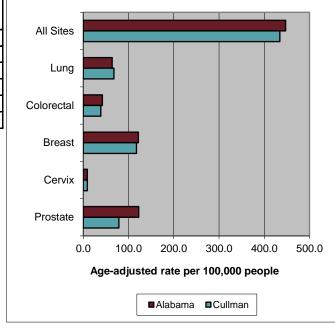

**Cullman County and Alabama Comparisons 2011-2020** 

|                                                                                                                                                                                                                                                                                                                                                                                                                                                                                                                                                                                                                                                                                                                                                                                                                                                                                                                                                                                                                                                                                                                                                                                                                                                                                                                                                                                                                                                                                                                                                                                                                                                                                                                                                                                                                                                                                                                                                                                                                                                                                                                                | Alabama | Cullman |  |  |  |
|--------------------------------------------------------------------------------------------------------------------------------------------------------------------------------------------------------------------------------------------------------------------------------------------------------------------------------------------------------------------------------------------------------------------------------------------------------------------------------------------------------------------------------------------------------------------------------------------------------------------------------------------------------------------------------------------------------------------------------------------------------------------------------------------------------------------------------------------------------------------------------------------------------------------------------------------------------------------------------------------------------------------------------------------------------------------------------------------------------------------------------------------------------------------------------------------------------------------------------------------------------------------------------------------------------------------------------------------------------------------------------------------------------------------------------------------------------------------------------------------------------------------------------------------------------------------------------------------------------------------------------------------------------------------------------------------------------------------------------------------------------------------------------------------------------------------------------------------------------------------------------------------------------------------------------------------------------------------------------------------------------------------------------------------------------------------------------------------------------------------------------|---------|---------|--|--|--|
|                                                                                                                                                                                                                                                                                                                                                                                                                                                                                                                                                                                                                                                                                                                                                                                                                                                                                                                                                                                                                                                                                                                                                                                                                                                                                                                                                                                                                                                                                                                                                                                                                                                                                                                                                                                                                                                                                                                                                                                                                                                                                                                                | Rate    | Rate    |  |  |  |
| All Sites                                                                                                                                                                                                                                                                                                                                                                                                                                                                                                                                                                                                                                                                                                                                                                                                                                                                                                                                                                                                                                                                                                                                                                                                                                                                                                                                                                                                                                                                                                                                                                                                                                                                                                                                                                                                                                                                                                                                                                                                                                                                                                                      | 447.0   | 434.3   |  |  |  |
| Lung                                                                                                                                                                                                                                                                                                                                                                                                                                                                                                                                                                                                                                                                                                                                                                                                                                                                                                                                                                                                                                                                                                                                                                                                                                                                                                                                                                                                                                                                                                                                                                                                                                                                                                                                                                                                                                                                                                                                                                                                                                                                                                                           | 63.9    | 67.7    |  |  |  |
| Colorectal                                                                                                                                                                                                                                                                                                                                                                                                                                                                                                                                                                                                                                                                                                                                                                                                                                                                                                                                                                                                                                                                                                                                                                                                                                                                                                                                                                                                                                                                                                                                                                                                                                                                                                                                                                                                                                                                                                                                                                                                                                                                                                                     | 42.3    | 38.7    |  |  |  |
| Breast                                                                                                                                                                                                                                                                                                                                                                                                                                                                                                                                                                                                                                                                                                                                                                                                                                                                                                                                                                                                                                                                                                                                                                                                                                                                                                                                                                                                                                                                                                                                                                                                                                                                                                                                                                                                                                                                                                                                                                                                                                                                                                                         | 121.8   | 117.5   |  |  |  |
| Cervix                                                                                                                                                                                                                                                                                                                                                                                                                                                                                                                                                                                                                                                                                                                                                                                                                                                                                                                                                                                                                                                                                                                                                                                                                                                                                                                                                                                                                                                                                                                                                                                                                                                                                                                                                                                                                                                                                                                                                                                                                                                                                                                         | 9.2     | 9.1     |  |  |  |
| Prostate                                                                                                                                                                                                                                                                                                                                                                                                                                                                                                                                                                                                                                                                                                                                                                                                                                                                                                                                                                                                                                                                                                                                                                                                                                                                                                                                                                                                                                                                                                                                                                                                                                                                                                                                                                                                                                                                                                                                                                                                                                                                                                                       | 122.6   | 78.8    |  |  |  |
| The state of the s |         |         |  |  |  |

Rates are per 100,000, age-adjusted to the 2000 U.S. (19 Age Groups) standard and are for malignant tumors only except all sites which includes bladder cancer  $in \, situ$ .

<sup>^</sup> Statistic not displayed due to fewer than 15 cases. Source: Alabama Statewide Cancer Registry, 2023