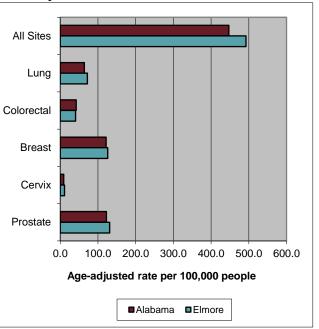

## Elmore County and Alabama Comparisons 2011-2020

|            | Alabama | Elmore |
|------------|---------|--------|
|            | Rate    | Rate   |
| All Sites  | 447.0   | 492.6  |
| Lung       | 63.9    | 71.9   |
| Colorectal | 42.3    | 40.8   |
| Breast     | 121.8   | 125.9  |
| Cervix     | 9.2     | 11.4   |
| Prostate   | 122.6   | 131.0  |

Rates are per 100,000, age-adjusted to the 2000 U.S. (19 Age Groups) standard and are for malignant tumors only except all sites which includes bladder cancer in situ.

^ Statistic not displayed due to fewer than 15 cases.