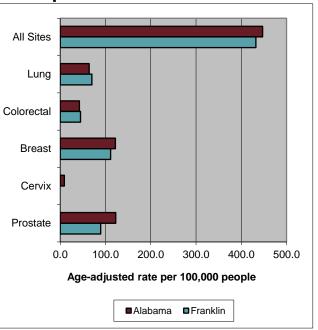

## Franklin County and Alabama Comparisons 2011-2020

| Alabama | Franklin                                      |  |  |  |
|---------|-----------------------------------------------|--|--|--|
| Rate    | Rate                                          |  |  |  |
| 447.0   | 432.2                                         |  |  |  |
| 63.9    | 69.9                                          |  |  |  |
| 42.3    | 44.8                                          |  |  |  |
| 121.8   | 111.3                                         |  |  |  |
| 9.2     | ٨                                             |  |  |  |
| 122.6   | 89.3                                          |  |  |  |
|         | Rate<br>447.0<br>63.9<br>42.3<br>121.8<br>9.2 |  |  |  |

Rates are per 100,000, age-adjusted to the 2000 U.S. (19 Age Groups) standard and are for malignant tumors only except all sites which includes bladder cancer *in situ*.

^ Statistic not displayed due to fewer than 15 cases.