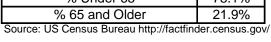

## **Cancer Profile for Henry County**

**Population 2020 Census** 

| i opalation zozo oo | 11040  |
|---------------------|--------|
| Total Population    | 17,146 |
| % Male              | 48.4%  |
| % Female            | 51.6%  |
| % White             | 69.3%  |
| % Black             | 25.9%  |
| % Other Races       | 4.8%   |
| % Under 65          | 78.1%  |
| % 65 and Older      | 21.9%  |