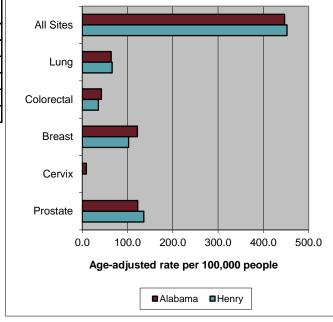

**Henry County and Alabama Comparisons 2011-2020** 

|            | Alabama | Henry |
|------------|---------|-------|
|            | Rate    | Rate  |
| All Sites  | 447.0   | 452.3 |
| Lung       | 63.9    | 66.2  |
| Colorectal | 42.3    | 35.7  |
| Breast     | 121.8   | 102.4 |
| Cervix     | 9.2     | ۸     |
| Prostate   | 122.6   | 136.0 |

Rates are per 100,000, age-adjusted to the 2000 U.S. (19 Age Groups) standard and are for malignant tumors only except all sites which includes bladder cancer in situ.

<sup>^</sup> Statistic not displayed due to fewer than 15 cases. Source: Alabama Statewide Cancer Registry, 2023