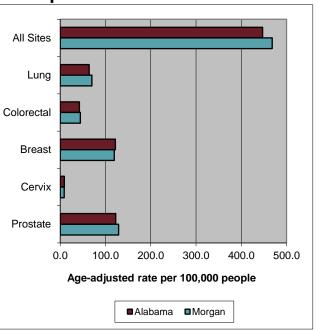

## Morgan County and Alabama Comparisons 2011-2020

| Alabama | Morgan                                        |  |  |
|---------|-----------------------------------------------|--|--|
| Rate    | Rate                                          |  |  |
| 447.0   | 468.4                                         |  |  |
| 63.9    | 69.9                                          |  |  |
| 42.3    | 44.4                                          |  |  |
| 121.8   | 119.4                                         |  |  |
| 9.2     | 8.9                                           |  |  |
| 122.6   | 128.8                                         |  |  |
|         | Rate<br>447.0<br>63.9<br>42.3<br>121.8<br>9.2 |  |  |

Rates are per 100,000, age-adjusted to the 2000 U.S. (19 Age Groups) standard and are for malignant tumors only except all sites which includes bladder cancer in situ.

^ Statistic not displayed due to fewer than 15 cases.