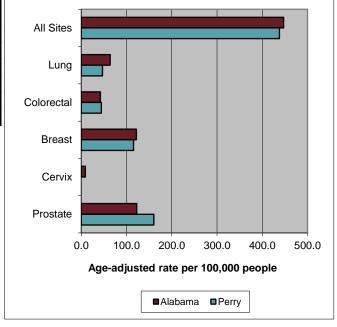

Perry County and Alabama Comparisons 2011-2020

|            | Alabama | Perry |
|------------|---------|-------|
|            | Rate    | Rate  |
| All Sites  | 447.0   | 437.9 |
| Lung       | 63.9    | 46.9  |
| Colorectal | 42.3    | 44.6  |
| Breast     | 121.8   | 115.7 |
| Cervix     | 9.2     | ۸     |
| Prostate   | 122.6   | 160.6 |

Rates are per 100,000, age-adjusted to the 2000 U.S. (19 Age Groups) standard and are for malignant tumors only except all sites which includes bladder cancer *in situ*.

<sup>^</sup> Statistic not displayed due to fewer than 15 cases. Source: Alabama Statewide Cancer Registry, 2023