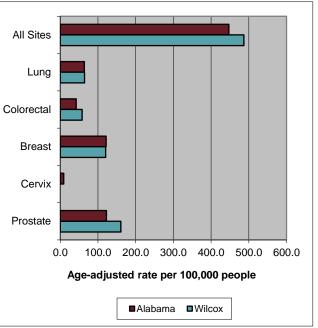

## Wilcox County and Alabama Comparisons 2011-2020

|            | Alabama | Wilcox |
|------------|---------|--------|
|            | Rate    | Rate   |
| All Sites  | 447.0   | 486.9  |
| Lung       | 63.9    | 64.5   |
| Colorectal | 42.3    | 58.2   |
| Breast     | 121.8   | 120.5  |
| Cervix     | 9.2     | ٨      |
| Prostate   | 122.6   | 160.9  |

Rates are per 100,000, age-adjusted to the 2000 U.S. (19 Age Groups) standard and are for malignant tumors only except all sites which includes bladder cancer in situ.

Statistic not displayed due to fewer than 15 cases.