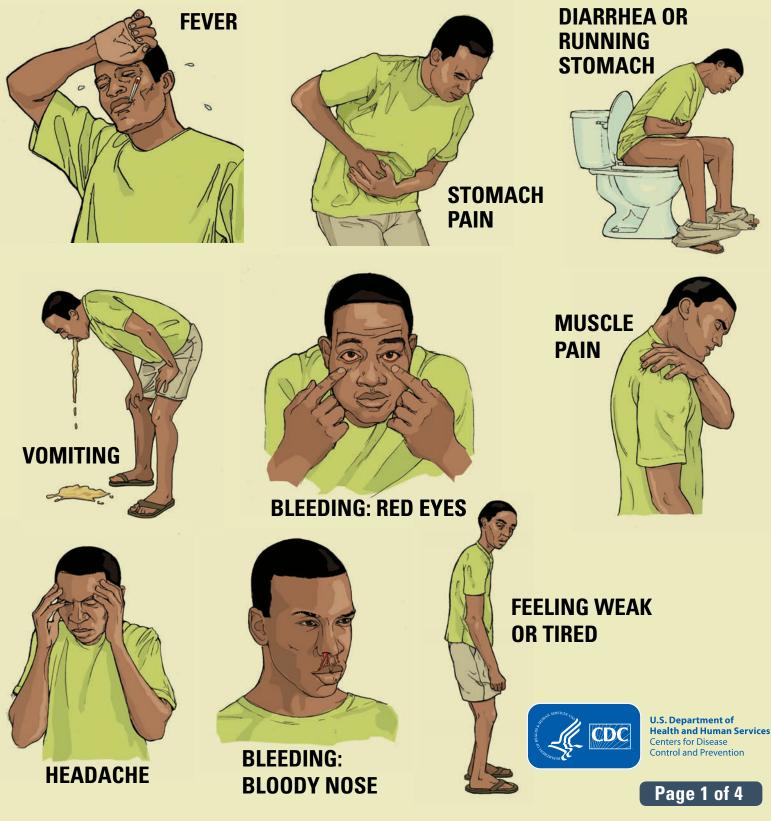

# **EBOLA CARE Kit** Symptom Card and Log

### Remember:

Check symptoms and report early! Getting care early is your best chance to get better. Track your symptoms on the following pages for 21 days.

### Date you arrived in United States:

/

Use this log for 21 days to record your temperature and any symptoms listed on the Symptom Card. Do this each morning and night.

If you do not have any symptoms, write "none."