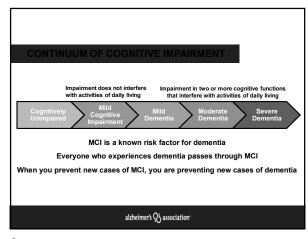

2

ALABAMA ÀΑΙΜ alzheimer's 93 association' 4

**DEMENTIA** Dementia is a collection of symptoms related to cognitive decline Can include cognitive, behavioral and psychological symptoms Due to biological changes in the brain Alzheimer's is most common cause · Mixed dementia is very prevalent Some causes of cognitive decline are reversible and not truly dementia alzheimer's 93 association'