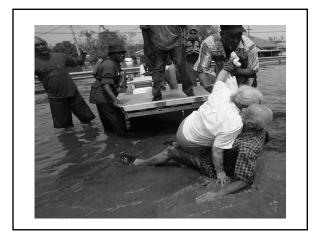

## Credits

- Photography
   BBS News, Michael Hess, Editor
- Jefferson Parish Council On Aging, Leslie Ann Cioti, Director JCOA.net