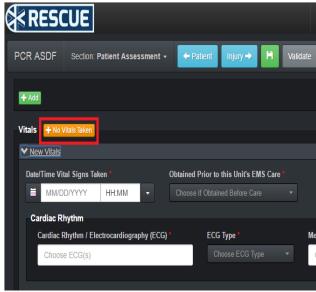

### 3.3.8.2 Not Value Group Insertion

Some groups allow for immediate not value insertion. For instance, if a vital is not taken for a patient (such as if there is no patient), you can press the button labeled "No Vitals Taken" to immediately insert a new vitals group with all fields already filled with not values. The "No Vitals Taken" button then changes into a

"Remove No Vitals Taken" button that can be pressed to return it to a blank group.

Automatic Not Value Group Insertion Example You can press the button shown here to automatically insert a not value group for certain groups.