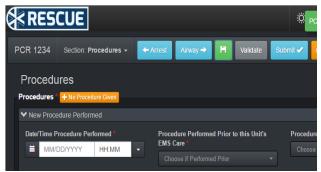

## 3.3.6. Action Bar Commands (Saving, Submitting, Validating, Printing)

The action bar for Patient Care Reports has, from left to right, a button for saving, validating, submitting, and printing.

The **Save** button simply saves the entire report. Upon a save, you will be presented with a message that tells you it was successful or tells you it was unsuccessful and why.

Save Successful Example

If the save was not successful, the box would be red and have a message explaining why it failed.

The **validate** button validates the report. If there are no issues with your report, you will be presented with a Validation Passed box. Otherwise, you will be presented a box showing you any errors and/or warnings associated with the errors.

**Validation Unsuccessful Example** 

Underneath each error/validation is a button labeled with a section name that is associated with the error/warning that, when clicked, takes you to the element that is associated with the error or warning.

Also, error or warning details of each field can be viewed by clicking the "Field associated with a validation error/warning" text under the field. The **Submit** button first validates the report. If the validation is successful, it then submits it for transfer. If a supervisor approves it, it will then get transferred for processing on the state server.