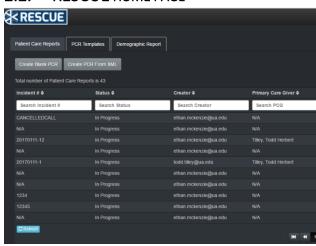

### The RESCUE Home Page

After a successful login, you will be presented with the screen shown in the above image.

Note: Some things may not appear depending

on the privileges provided to you by your administrator/supervisor, such as the Demographic Report tab.

From this screen you can:

- 1. Create a new Patient Care Report from scratch, from a template.
- Import a Patient Care Report from the XML of a pre-existing Patient Care Report if you have permission. (Use the refresh button on the bottom left if the report does not appear in the table).
- 3. Export a Patient Care Report to an XML file if you have permission.
- 4. Search or sort existing patient care reports to find the one you want.
- Edit/delete an existing patient care report that you have access.
- 6. Check the Status of particular reports.
- 7. Edit the Demographic Report of an agency if you have permission.
- 8. Create a new template or edit an existing one.