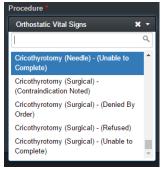

### 3.3.5. Filtered List Fields

Some single select and multiple select fields are so large that the lists must be filtered down to a certain amount to prevent major slowdown of the application. Procedure in the Procedures section is an example of this. The list is so large, it is filtered down to the first 50 choices. In lists like these, it is best to use the search box to search for what you need. When you type into the search box, the full list is filtered down to the first 50 results based on your search criteria.

All county, city, and country lists all have filtered lists. Others include:

- Procedure in the Procedure Section
- Medication in the Current Medications section of Patient Assessment
- Medication Given in Medications section

Note that you can also search by code (e.g. decompression is 409530006)