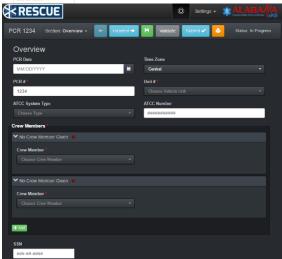

### 3.3.1. The Overview Section

Once you select the Patient Care Report you want, you will be directed to the Overview section of the report as shown below.

The Overview Section

The elements here are linked to other elements throughout the report.

There are many important fields on this screen. This is because these fields were deemed some of the more important fields in the report, and were moved to this location to make them quickly accessible. They are still located within their appropriate section, but are dynamically updated if the overview version of those fields are updated.

For example, if the "PCR #" field is updated on the Overview section, it will also be updated on the Incident section, where it appropriately belongs. The reverse is also true. If you change "PCR #" in the Incident section, it will also be modified in the Overview section.

The **Time Zone** field lets RESCUE know what to show you in the times field of date/time fields.