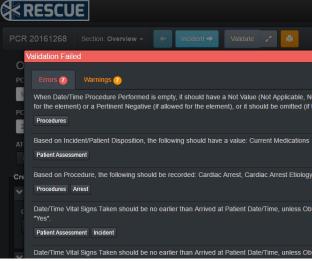

Save Successful Example

If the save was not successful, the box would be red and have a message explaining why it failed.

The **validate** button validates the report. If there are no issues with your report, you will be presented with a Validation Passed box. Otherwise, you will be presented a box showing you any errors and/or warnings associated with the errors.

**Validation Unsuccessful Example** 

Underneath each error/validation is a button labeled with a section name that is associated with the error/warning that, when clicked, takes you to the element that is associated with the error or warning.

Also, error or warning details of each field can be viewed by clicking the "Field associated with a validation error/warning" text under the field. The **Submit** button first validates the report. If the validation is successful, it then submits it for transfer. If a supervisor approves it, it will then get transferred for processing on the state server.