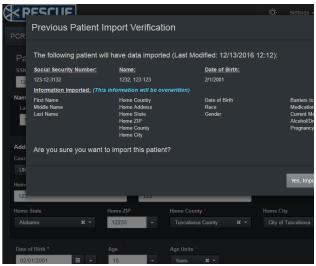

### 3.3.7. Patient Saving/Importing

In the Patient section of the Patient Care Report, patients are defined based on their Social Security Numbers. Based on that, patient data is saved so that if data for that patient must be entered again it can be easily retrieved. To retrieve it, simply type in the social security number in the SSN field, and if it matches one of the saved patients, an "Import" button will appear. When you click that a dialog box will appear showing exactly the information that will be imported.

Import Button Present

The import button only shows if the SSN provided has an associated patient already saved.

Patient Import Dialog Box

This appears after clicking the "Import" button.