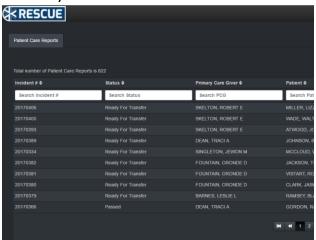

# 3.2. VIEWING/EDITING AN EXISTING PATIENT CARE REPORT

In the table located below the "Create PCR" button is all of the Patient Care Reports that you have access to. The columns of the table show you the Incident #, status, creator, primary care giver, patient name, when it was created, and the dispatch time of the report. These are dynamically updated when the appropriate fields are changed in the report itself.

To access an existing Patient Care Report to edit it, simply click the row that contains the report

you are looking for. You can more easily find the row you want by filtering the table, either by **searching** or by **sorting.** Note that you can also search for the one you want simply by navigating through the table by page by using the navigation tool at the bottom of the table shown below.

### 3.2.1. Searching

Each column in the Patient Care Report table has its own search box located just underneath the header. You can use the boxes to search for a Patient Care Report based on that one column, or you can search by multiple columns simply by typing in the relevant search boxes.

### **3.2.2.** Sorting

Each column can be sorted either by ascending or descending by clicking on the column header. First click sorts it in ascending order (Arrow pointing up) and a second click will sort it in descending order (Arrow pointing down). A third click will return it to the default state (both arrows visible).