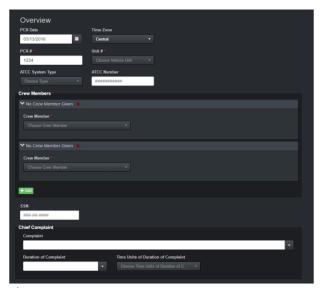

### 3.3.1. The Overview Section

Once you select the Patient Care Report you want, you will be directed to the Overview section of the report as shown below.

The Overview Section

The elements here are linked to other elements throughout the report.

There are many important fields on this screen. This is because these fields were deemed some of the more important fields in the report, and were moved to this location to make them quickly accessible. They are still located within their appropriate section, but are dynamically updated if the overview version of those fields are updated.

For example, if the "PCR #" field is updated on the Overview section, it will also be updated on the Incident section, where it appropriately belongs. The reverse is also true. If you change "PCR #" in the Incident section, it will also be modified in the Overview section.

The **Time Zone** field lets RESCUE know what to show you in the times field of date/time fields.