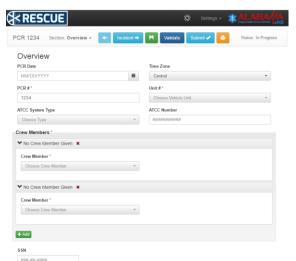

### 3.3.1. The Overview Section

Once you select the Patient Care Report you want, you will be directed to the Overview section of the report as shown below.

The Overview Section

The elements here are linked to other elements throughout the report.

There are many important fields on this screen. This is because these fields were deemed some of the more important fields in the report, and were moved to this location to make them quickly accessible. They are still located within their appropriate section, but are dynamically updated if the overview version of those fields are updated.

For example, if the "PCR #" field is updated on the Overview section, it will also be updated on the Incident section, where it appropriately belongs. The reverse is also true. If you change "PCR #" in the Incident section, it will also be modified in the Overview section.

The **Time Zone** field lets RESCUE know what to show you in the times field of date/time fields.