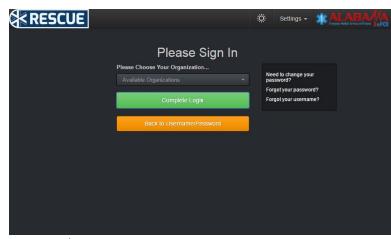

Agency Selection Screen
Only shows if the user is associated with more than one agency.

After pressing the green "Login" button with the correct credentials, if you are associated with more than one agency, you will then be presented with a list of those agencies, as in the image above. Choose the one you would like to write/view/edit a report for and click the green "Complete Login" button. You can also click the yellow button labeled "Back to Username/Password" to return to the login screen from before.