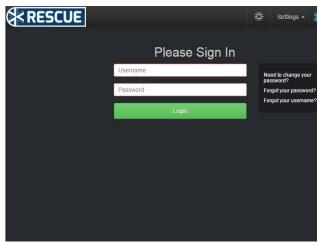

### 2.1. LOGGING IN

**RESCUE Login Screen** 

Upon navigating to the RESCUE website, you will be presented with the screen shown in the above image.

From this screen you can:

- Log in with the credentials provided for you
- 2. Change your password
- Get a new password emailed to your registered email address if you forgot your current one
- Retrieve your username if you forgot your current one (Usernames are emailed to your registered email address)