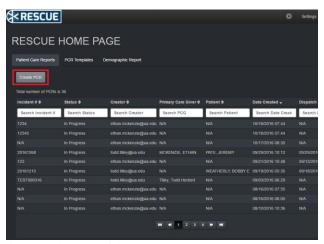

### The RESCUE Home Page

After a successful login, you will be presented with the screen shown in the above image.

Note: Some things may not appear depending

on the privileges provided to you by your administrator/supervisor, such as the Demographic Report tab.

From this screen you can:

- 1. Create a new Patient Care Report from scratch, from a template.
- Import a Patient Care Report from the XML of a pre-existing Patient Care Report if you have permission. (Use the refresh button on the bottom left if the report does not appear in the table).
- 3. Export a Patient Care Report to an XML file if you have permission.
- 4. Search or sort existing patient care reports to find the one you want.
- Edit/delete an existing patient care report that you have access.
- 6. Check the Status of particular reports.
- 7. Edit the Demographic Report of an agency if you have permission.
- 8. Create a new template or edit an existing one.

# 3.1. CREATING A NEW PATIENT CARE REPORT

From the RESCUE Home Page, you can create a new Patient Care Report by clicking the button labeled "Create PCR" located just below the Patient Care Reports tab near the top of this screen. This will automatically load you into a blank Patient Care Report.

Create PCR on RESCUE Home Page