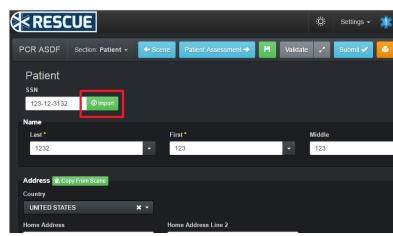

### 3.3.7. Patient Saving/Importing

In the Patient section of the Patient Care Report, patients are defined based on their Social Security Numbers. Based on that, patient data is saved so that if data for that patient must be entered again it can be easily retrieved. To retrieve it, simply type in the social security number in the SSN field, and if it matches one of the saved patients, an "Import" button will appear. When you click that a dialog box will appear showing exactly the information that will be imported.

Import Button Present

The import button only shows if the SSN provided has an associated patient already saved.

Patient Import Dialog Box

This appears after clicking the "Import" button.