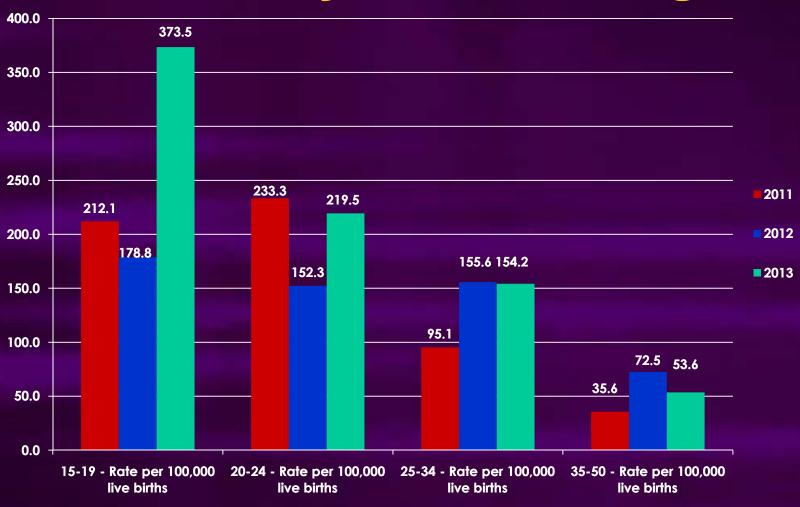

# Rate of Sleep - Related Infant Deaths By Maternal Age



## Rate of Sleep - Related Infant Deaths By Race



White - Rate per 100,000 live births

Black & Other Rate per 100,000
live births

## Percent of Sleep - Related Deaths By Maternal Education



### Percent of Sleep - Related Infant Deaths By Method of Payment



#### Percent of Sleep - Related Infant Deaths By Number of Previous Live Births



#### Percent of Sleep - Related Infant Deaths By Birth Intervals



## Percent of Sleep - Related Infant Deaths By Sex



## Percent of Sleep - Related Infant Deaths By Age



## Percent of Sleep - Related Infant Deaths By Birth Weight



#### Percent of Sleep – Related Infant Deaths By Gestational Age