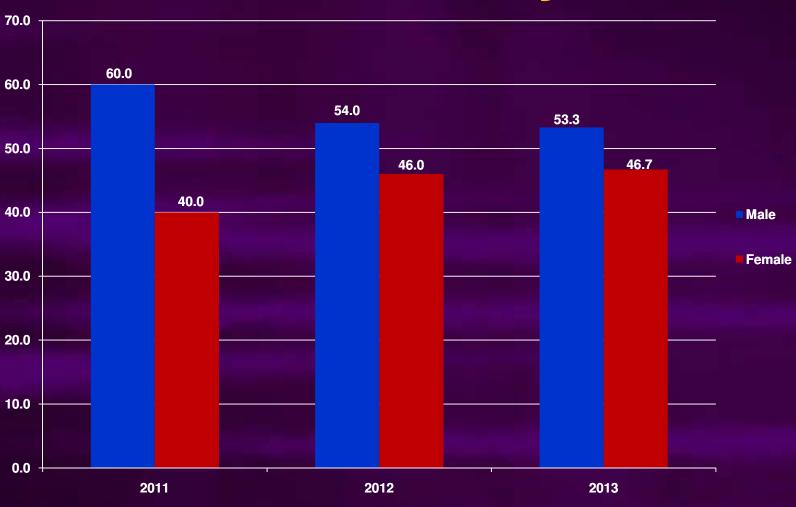

# Rate of Sleep - Related Infant Deaths By Maternal Age



## Rate of Sleep - Related Infant Deaths By Race



White - Rate per 100,000 live births

Black & Other Rate per 100,000
live births

## Percent of Sleep - Related Deaths By Maternal Education



### Percent of Sleep - Related Infant Deaths By Method of Payment



#### Percent of Sleep - Related Infant Deaths By Number of Previous Live Births



#### Percent of Sleep - Related Infant Deaths By Birth Intervals



## Percent of Sleep - Related Infant Deaths By Sex



## Percent of Sleep - Related Infant Deaths By Age



## Percent of Sleep - Related Infant Deaths By Birth Weight



#### Percent of Sleep – Related Infant Deaths By Gestational Age