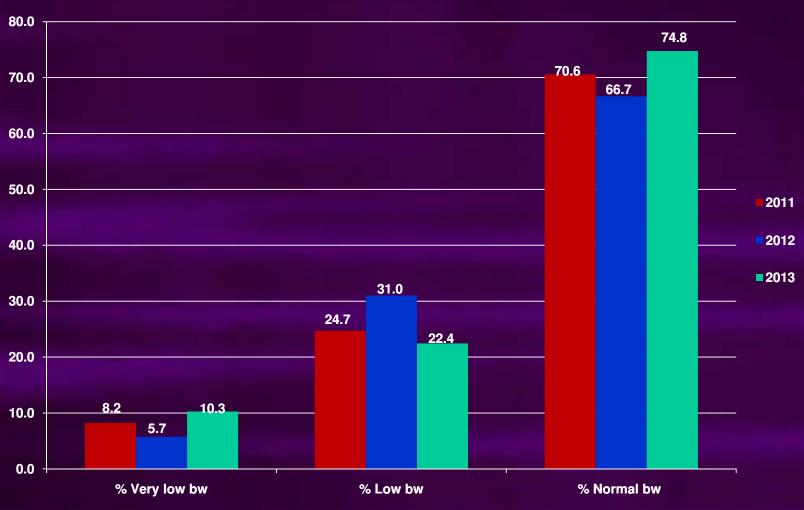

# Rate of Sleep - Related Infant Deaths By Maternal Age



## Rate of Sleep - Related Infant Deaths By Race



White - Rate per 100,000 live births

Black & Other Rate per 100,000
live births

## Percent of Sleep - Related Deaths By Maternal Education



### Percent of Sleep - Related Infant Deaths By Method of Payment



#### Percent of Sleep - Related Infant Deaths By Number of Previous Live Births



#### Percent of Sleep - Related Infant Deaths By Birth Intervals



## Percent of Sleep - Related Infant Deaths By Sex



## Percent of Sleep - Related Infant Deaths By Age



## Percent of Sleep - Related Infant Deaths By Birth Weight



#### Percent of Sleep – Related Infant Deaths By Gestational Age