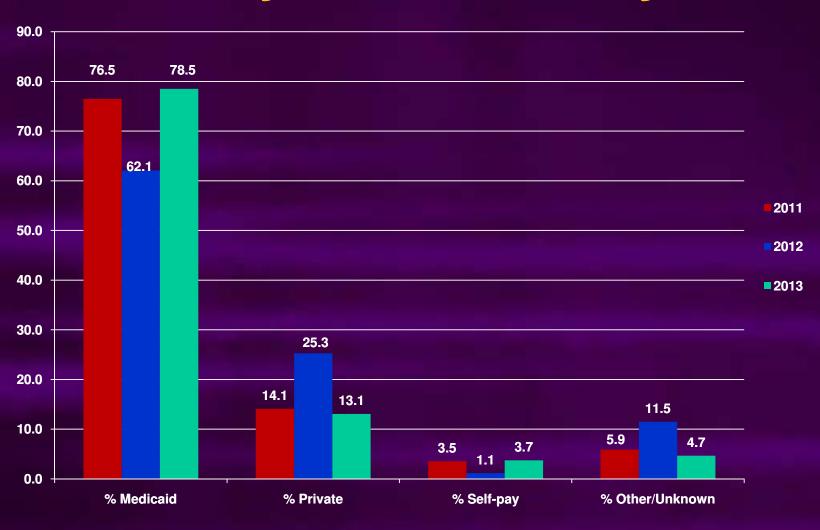

# Rate of Sleep - Related Infant Deaths By Maternal Age



## Rate of Sleep - Related Infant Deaths By Race



White - Rate per 100,000 live births

Black & Other Rate per 100,000
live births

## Percent of Sleep - Related Deaths By Maternal Education



### Percent of Sleep - Related Infant Deaths By Method of Payment



#### Percent of Sleep - Related Infant Deaths By Number of Previous Live Births



#### Percent of Sleep - Related Infant Deaths By Birth Intervals



## Percent of Sleep - Related Infant Deaths By Sex



## Percent of Sleep - Related Infant Deaths By Age



## Percent of Sleep - Related Infant Deaths By Birth Weight



#### Percent of Sleep – Related Infant Deaths By Gestational Age