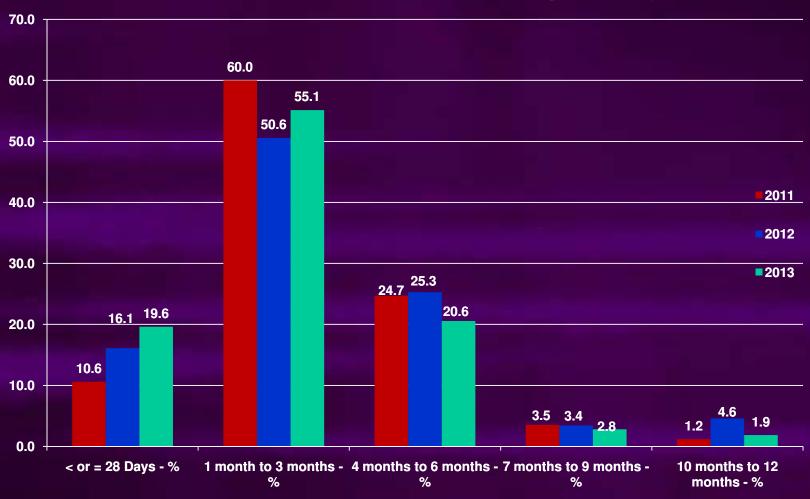

# Rate of Sleep - Related Infant Deaths By Maternal Age



## Rate of Sleep - Related Infant Deaths By Race



White - Rate per 100,000 live births

Black & Other Rate per 100,000
live births

## Percent of Sleep - Related Deaths By Maternal Education



### Percent of Sleep - Related Infant Deaths By Method of Payment



#### Percent of Sleep - Related Infant Deaths By Number of Previous Live Births



#### Percent of Sleep - Related Infant Deaths By Birth Intervals



## Percent of Sleep - Related Infant Deaths By Sex



## Percent of Sleep - Related Infant Deaths By Age



## Percent of Sleep - Related Infant Deaths By Birth Weight



#### Percent of Sleep – Related Infant Deaths By Gestational Age