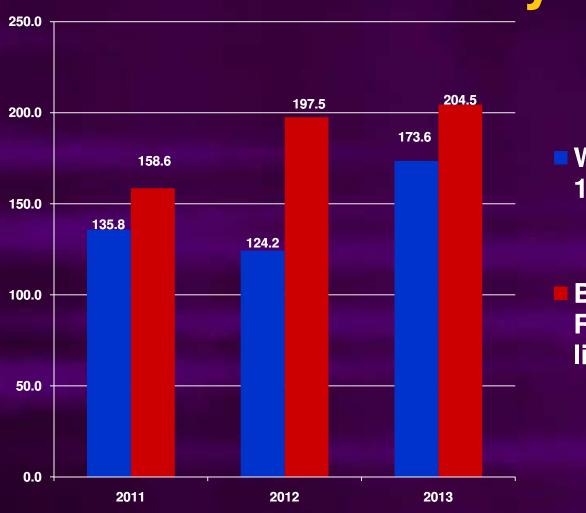

## Rate of Sleep - Related Infant Deaths By Race

White - Rate per 100,000 live births

Black & Other Rate per 100,000
live births