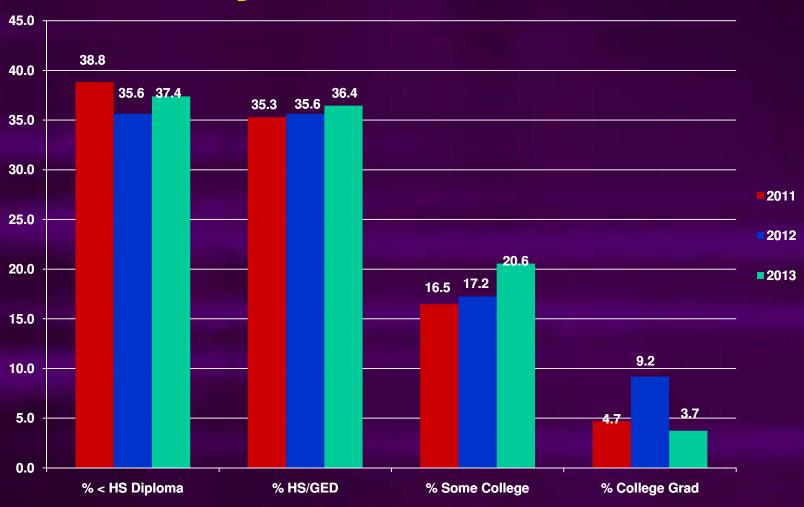

# Rate of Sleep - Related Infant Deaths By Maternal Age



## Rate of Sleep - Related Infant Deaths By Race



White - Rate per 100,000 live births

Black & Other Rate per 100,000
live births

## Percent of Sleep - Related Deaths By Maternal Education



### Percent of Sleep - Related Infant Deaths By Method of Payment



#### Percent of Sleep - Related Infant Deaths By Number of Previous Live Births



#### Percent of Sleep - Related Infant Deaths By Birth Intervals



## Percent of Sleep - Related Infant Deaths By Sex



## Percent of Sleep - Related Infant Deaths By Age



## Percent of Sleep - Related Infant Deaths By Birth Weight



#### Percent of Sleep – Related Infant Deaths By Gestational Age