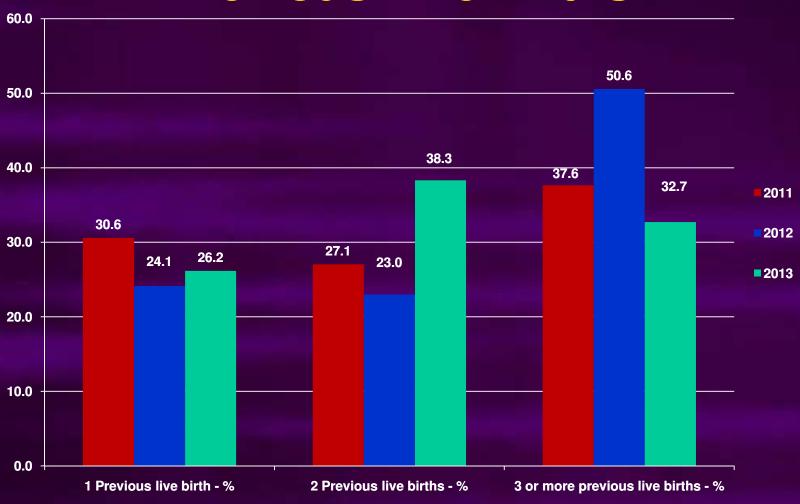

# Rate of Sleep - Related Infant Deaths By Maternal Age



## Rate of Sleep - Related Infant Deaths By Race



White - Rate per 100,000 live births

Black & Other Rate per 100,000
live births

## Percent of Sleep - Related Deaths By Maternal Education



### Percent of Sleep - Related Infant Deaths By Method of Payment



#### Percent of Sleep - Related Infant Deaths By Number of Previous Live Births



#### Percent of Sleep - Related Infant Deaths By Birth Intervals



## Percent of Sleep - Related Infant Deaths By Sex



## Percent of Sleep - Related Infant Deaths By Age



## Percent of Sleep - Related Infant Deaths By Birth Weight



#### Percent of Sleep – Related Infant Deaths By Gestational Age