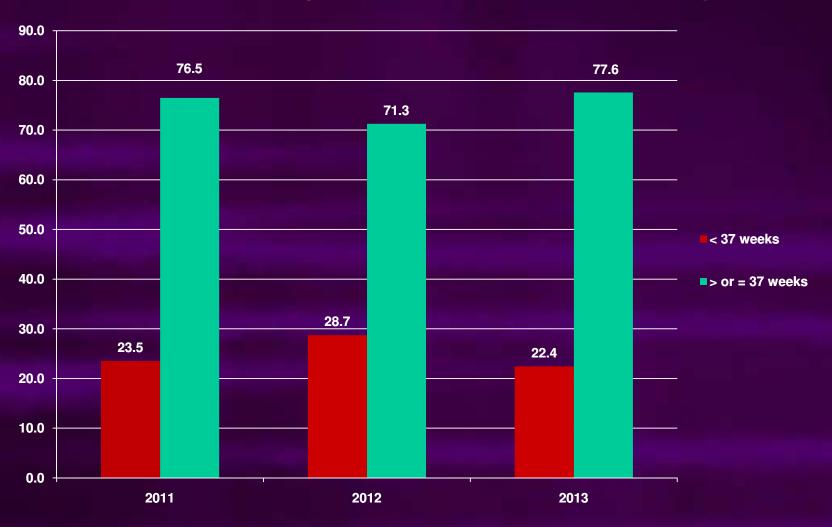

# Rate of Sleep - Related Infant Deaths By Maternal Age



## Rate of Sleep - Related Infant Deaths By Race



White - Rate per 100,000 live births

Black & Other Rate per 100,000
live births

## Percent of Sleep - Related Deaths By Maternal Education



### Percent of Sleep - Related Infant Deaths By Method of Payment



#### Percent of Sleep - Related Infant Deaths By Number of Previous Live Births



#### Percent of Sleep - Related Infant Deaths By Birth Intervals



## Percent of Sleep - Related Infant Deaths By Sex



## Percent of Sleep - Related Infant Deaths By Age



## Percent of Sleep - Related Infant Deaths By Birth Weight



#### Percent of Sleep – Related Infant Deaths By Gestational Age