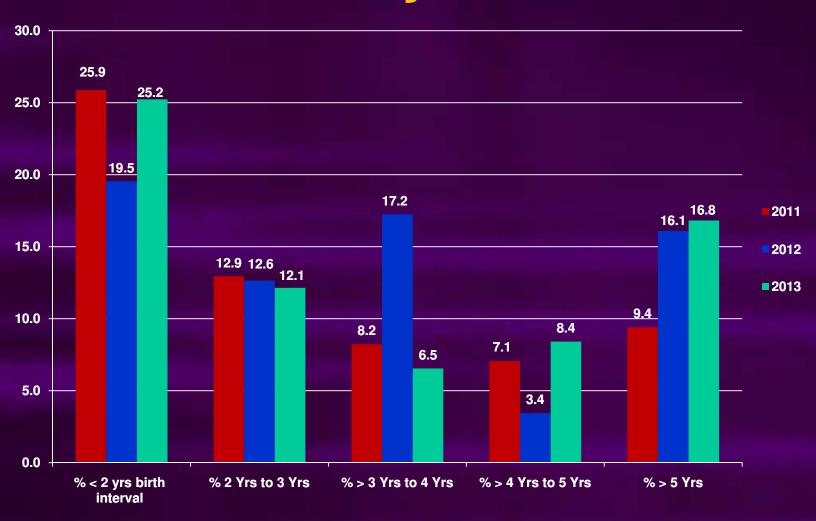

# Rate of Sleep - Related Infant Deaths By Maternal Age



## Rate of Sleep - Related Infant Deaths By Race



White - Rate per 100,000 live births

Black & Other Rate per 100,000
live births

## Percent of Sleep - Related Deaths By Maternal Education



### Percent of Sleep - Related Infant Deaths By Method of Payment



#### Percent of Sleep - Related Infant Deaths By Number of Previous Live Births



#### Percent of Sleep - Related Infant Deaths By Birth Intervals



## Percent of Sleep - Related Infant Deaths By Sex



## Percent of Sleep - Related Infant Deaths By Age



## Percent of Sleep - Related Infant Deaths By Birth Weight



#### Percent of Sleep – Related Infant Deaths By Gestational Age