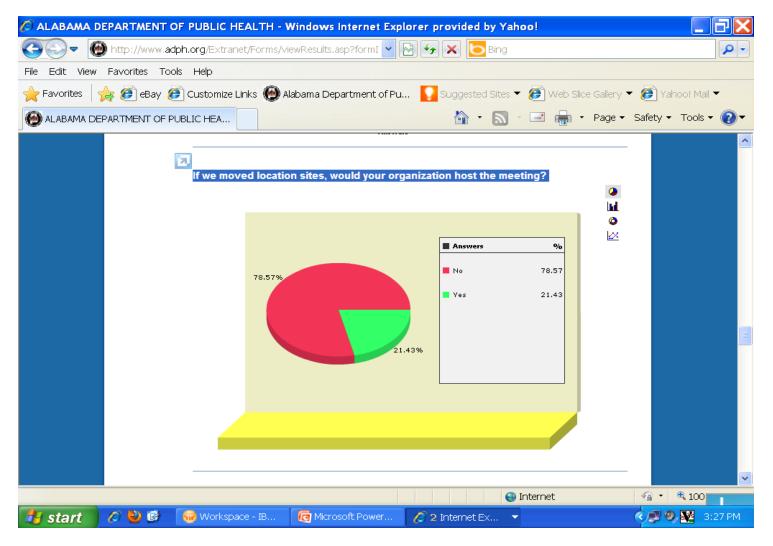

# If we moved location sites, would your organization host the meeting?

Please share what you find most beneficial about the Alabama Obesity Task Force