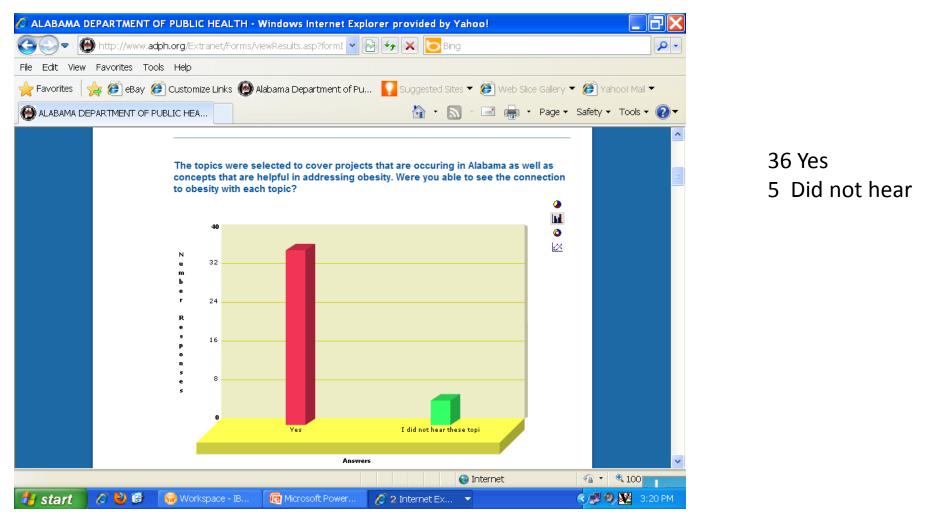

### Were the topics presented at quarterly meetings helpful? (36 yes, 2 don't remember, 1 no)

The topics were selected to cover projects that are occurring in Alabama as well as concepts that are helpful in addressing obesity. Were you able to see the connection to obesity with each topic?