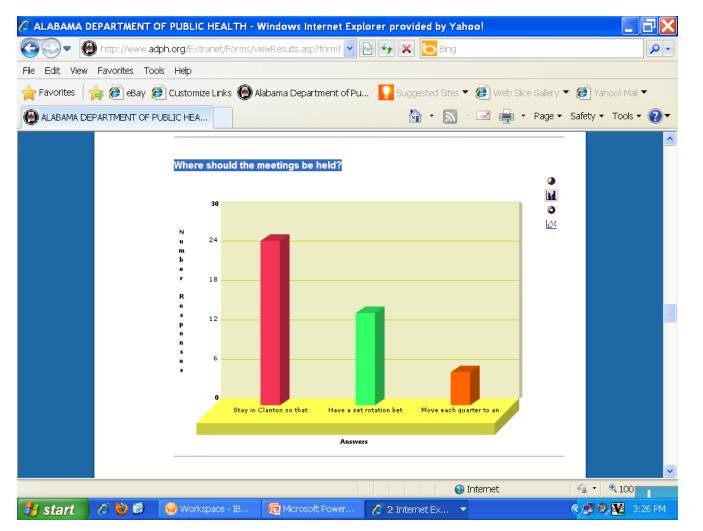

### Where should the meetings be held?

25- Clanton14- Rotate with setlocations (M,B, C)5- Move around