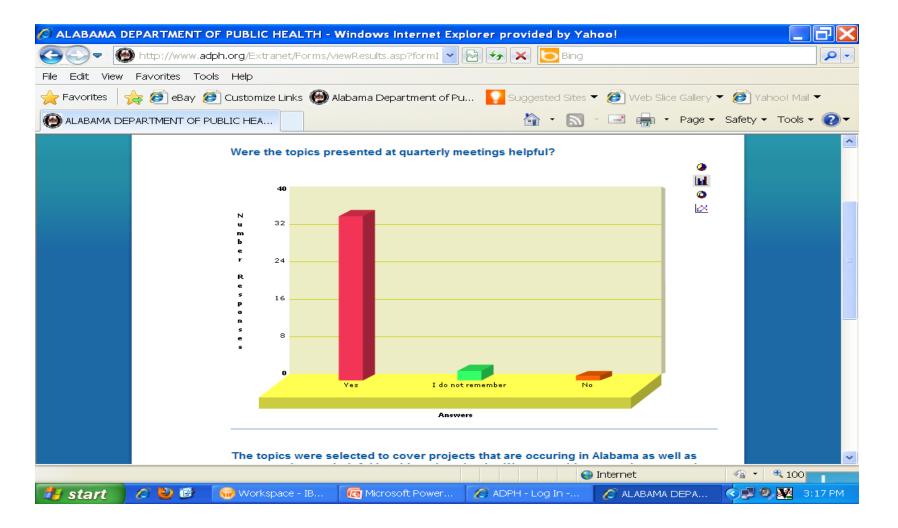

### Were the topics presented at quarterly meetings helpful? (36 yes, 2 don't remember, 1 no)

The topics were selected to cover projects that are occurring in Alabama as well as concepts that are helpful in addressing obesity. Were you able to see the connection to obesity with each topic?