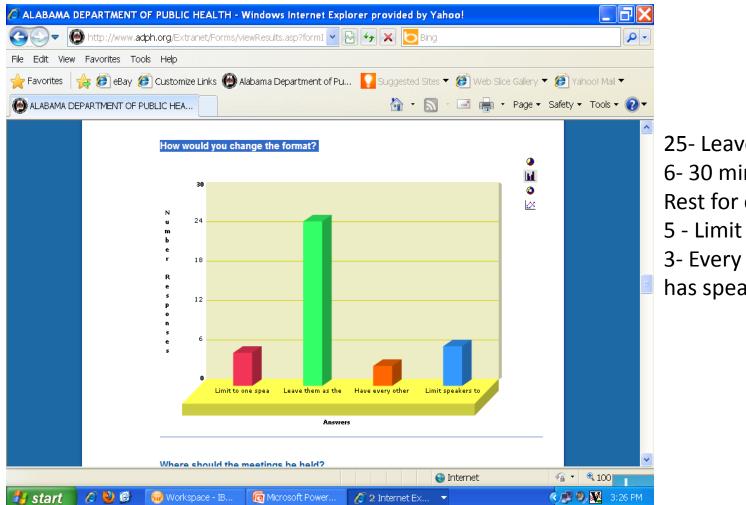

### How would you change the format?

25- Leave as is
6- 30 minutes for speaker
Rest for committee
5 - Limit to one speaker
3- Every other meeting
has speaker