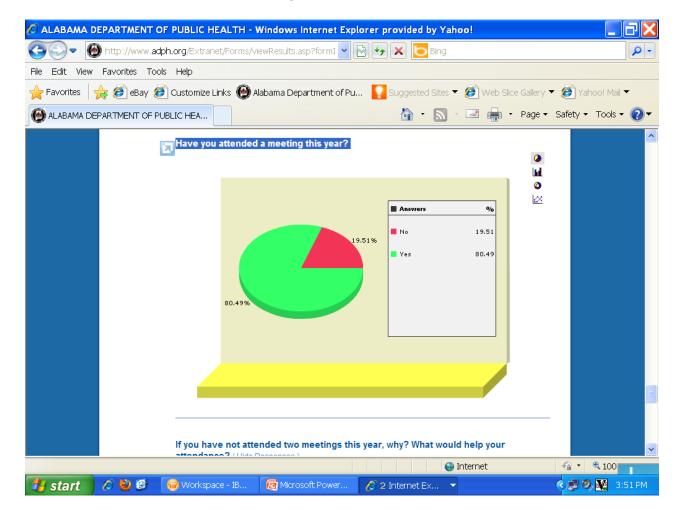

## Have you attended a meeting this year?

Please share any other comments that would make the Alabama Obesity Task Force more effective.