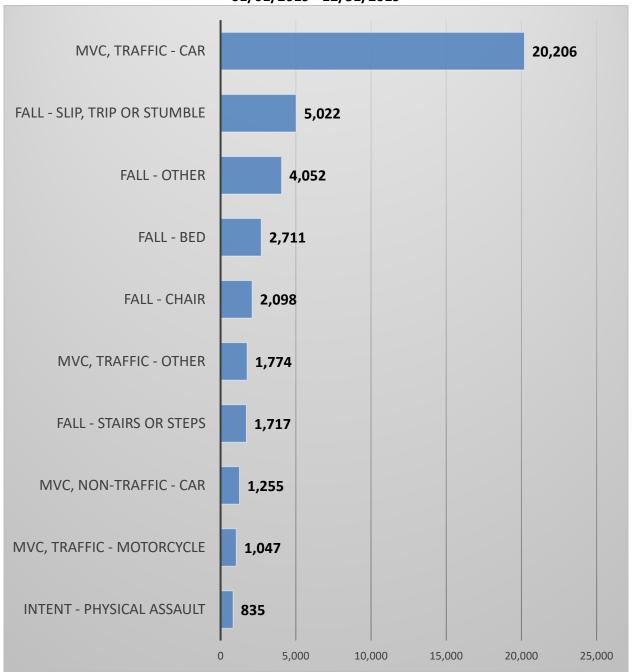

#### 2019 Alabama EMS Annual Report Top 10 Causes of Injury (Chart 19) 01/01/2019 - 12/31/2019

Chart 19 shows top 10 causes of injuries. The predominant was MVC, traffic-car accidents at 50 percent (n=20,205).