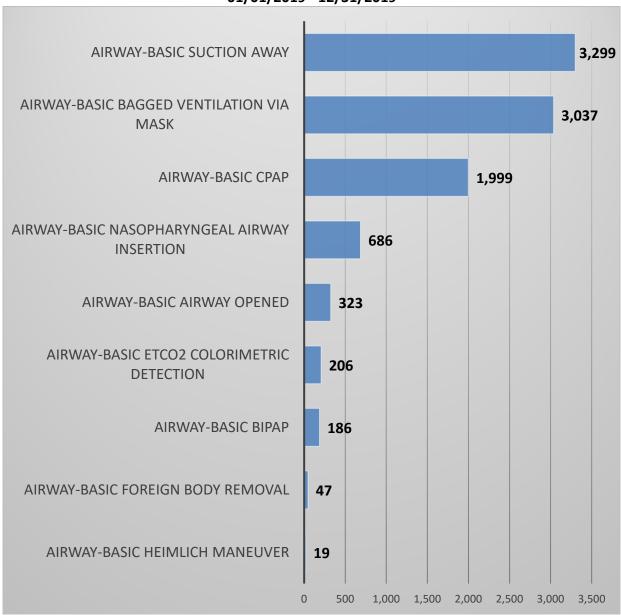

## 2019 Alabama EMS Annual Report Airway-Basic Procedures (Chart 24) 01/01/2019 - 12/31/2019

Chart 24 shows airway-basic procedures performed. The predominant was airway-basic suction away at 34 percent (n=3,299).