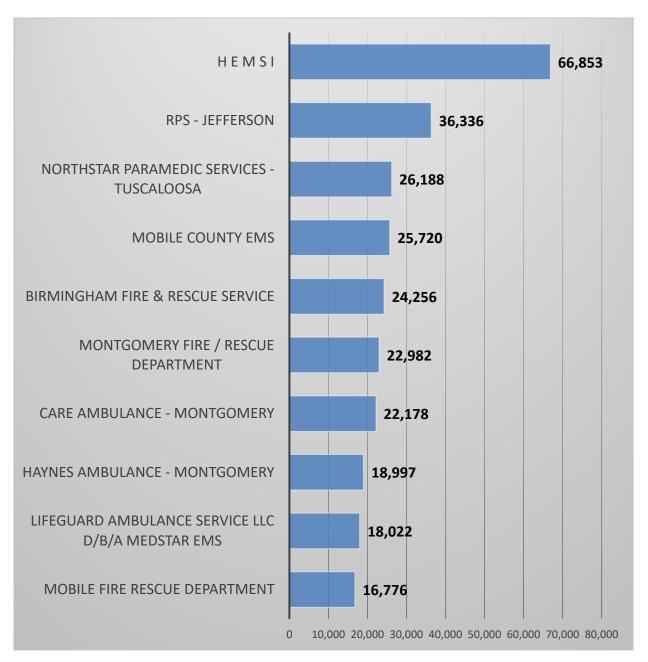

# 2019 Alabama EMS Annual Report Top 10 Transport Providers (Chart 34) 01/01/2019 - 12/31/2019

Chart 34 shows the top 10 transport providers in 2019. HEMSI provided the most at 24 percent (n=66,853).