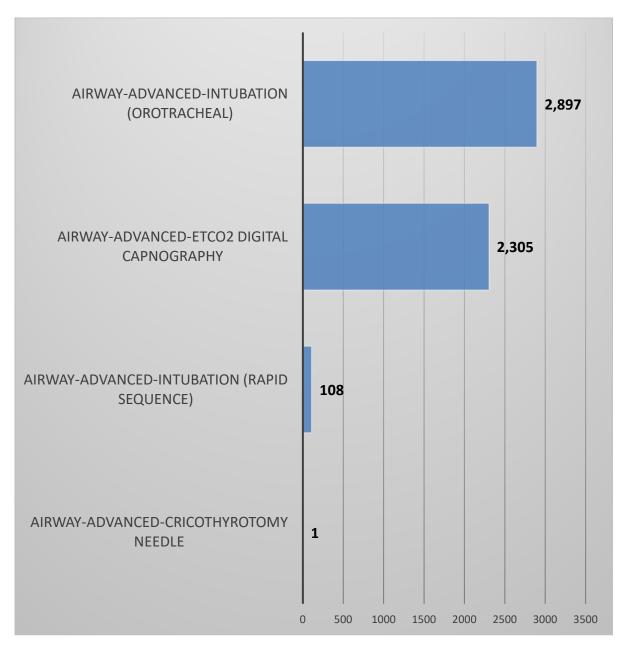

# 2019 Alabama EMS Annual Report Airway-Advanced Procedures (Chart 25) 01/01/2019 - 12/31/2019

Chart 25 shows airway-advanced procedures performed. The predominant procedure was airway-advanced intubation (Orotracheal) at 55 percent (n=2,897).