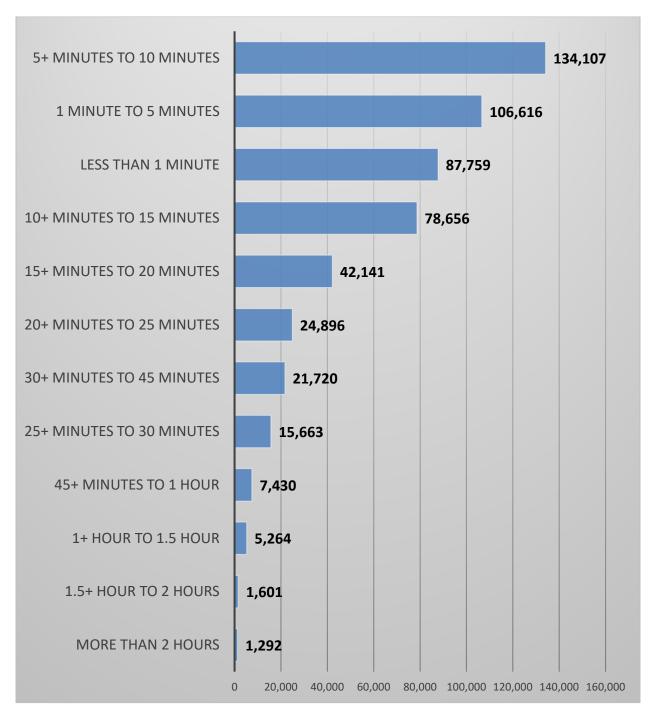

### 2019 Alabama EMS Annual Report Times Elapsed (Chart 30) 01/01/2019 - 12/31/2019

#### Time Elapsed Patient Arrived at destination to Destination Patient Transfer of Care

Chart 30 shows elapsed times between patient's arrival at destination to time patient received care. The predominant time was 5+ minutes to 10 minutes at 25 percent (n=134,107)