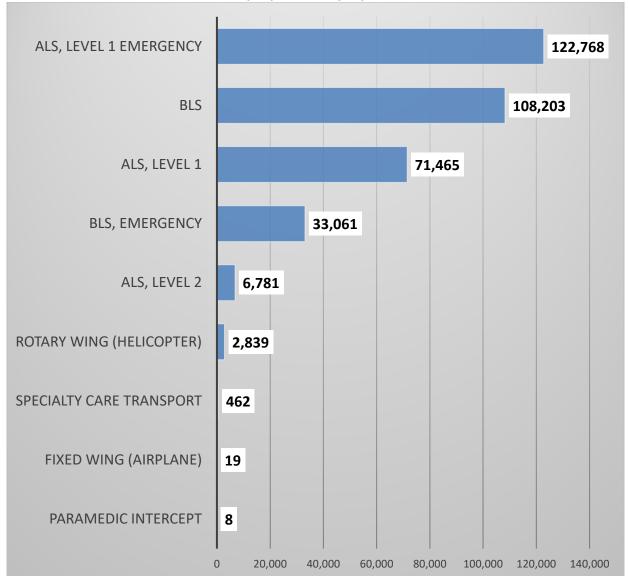

# 2019 Alabama EMS Annual Report CMS Service Level (Chart 4) 01/01/2019 - 12/31/2019

Chart 4 shows CMS service levels. The predominant was ALS, Level 1 Emergency at 36 percent (n=122,768).