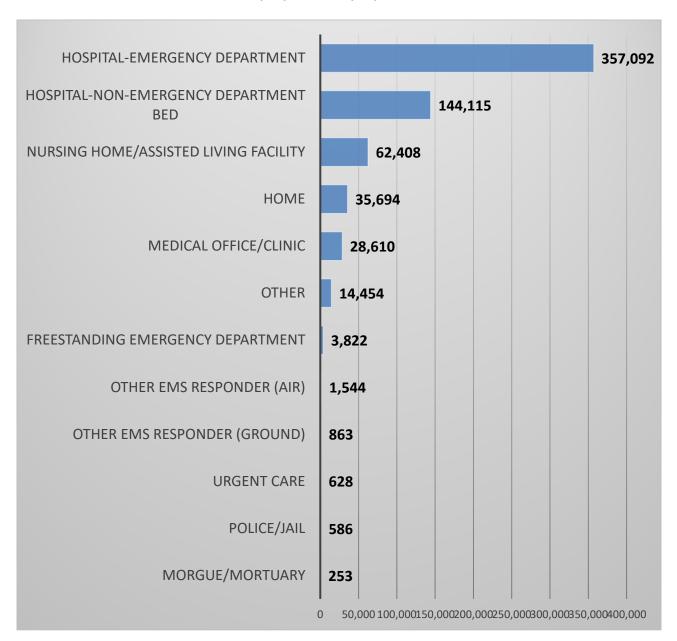

#### 2019 Alabama EMS Annual Report EMS Type of Destination (Chart 28) 01/01/2019 - 12/31/2019

Chart 28 shows where EMS patients were transported. The predominant destination was hospital emergency departments at 42 percent (n=357,092).