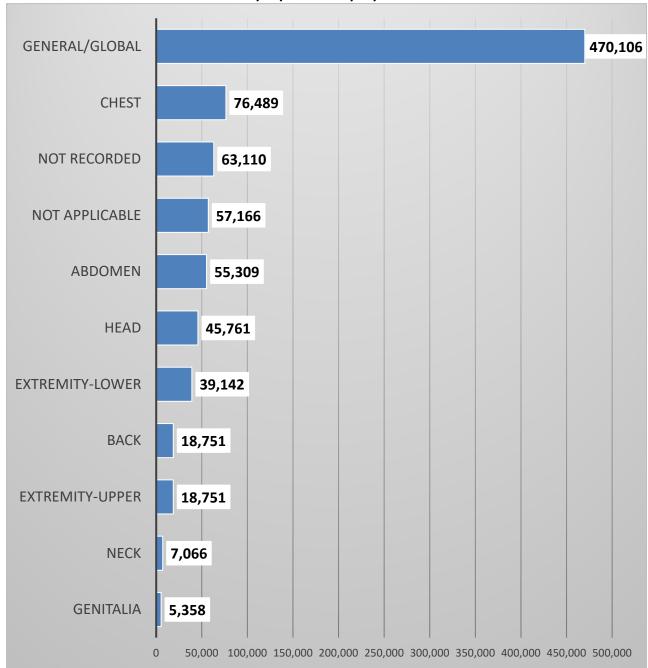

# 2019 Alabama EMS Annual Report Chief Complaint Anatomic Location (Chart 2) 01/01/2019 – 12/31/2019

Chart 2 shows chief complaint anatomic locations. The predominant was general/global anatomic location complaints at 55 percent (n=470,106).