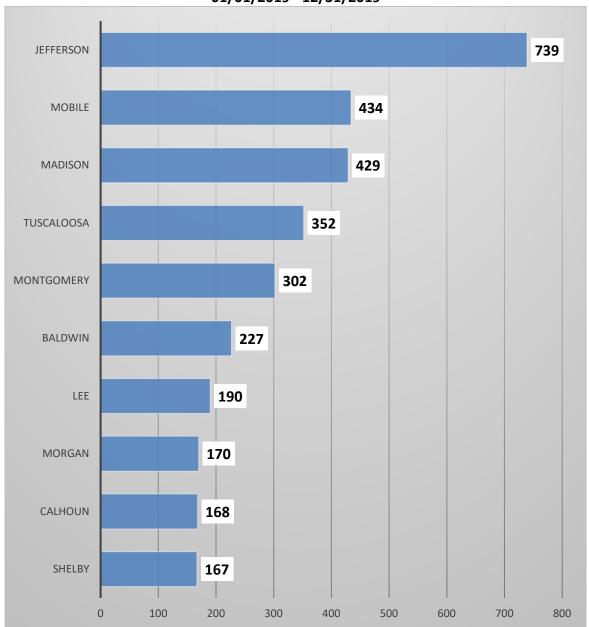

# 2019 Alabama EMS Annual Report Top 10 Cardiac Arrests by County (Chart 15) 01/01/2019 - 12/31/2019

Chart 15 shows top 10 cardiac arrest calls by county. The predominant cases were recorded in Jefferson County at 23 percent (n=739).