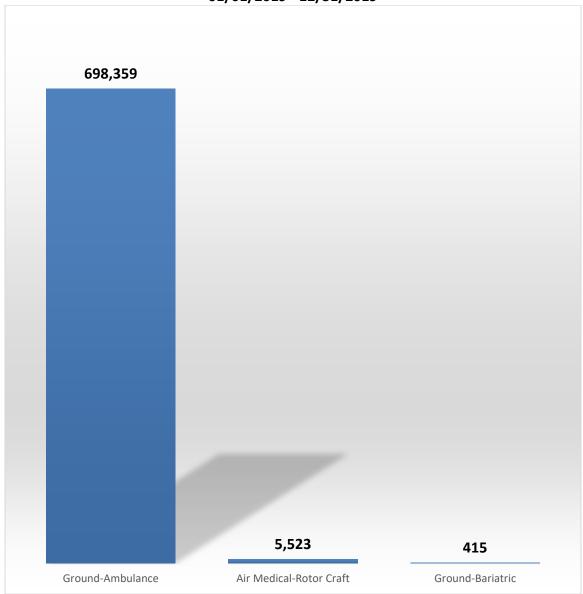

# 2019 Alabama EMS Annual Report EMS Transport Method (Chart 5) 01/01/2019 - 12/31/2019

Chart 5 shows transport methods. The predominant method was ground ambulance at 99 percent (n=698,359).