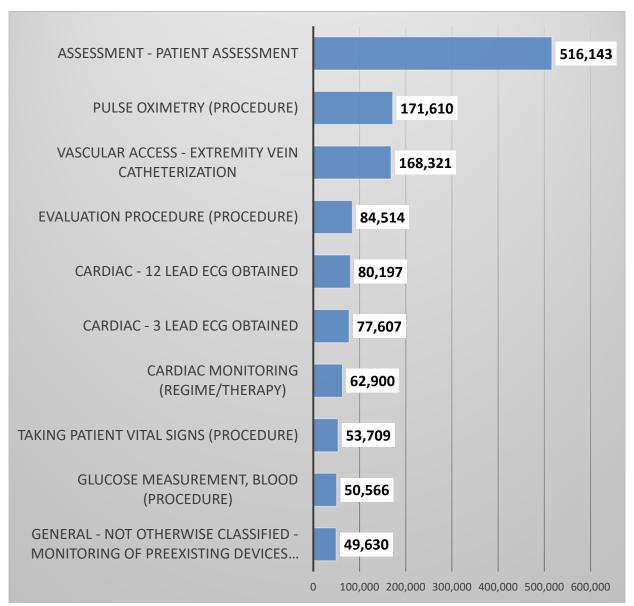

# 2019 Alabama EMS Annual Report Top 10 Procedures Performed (Chart 21) 01/01/2019 - 12/31/2019

Chart 21 shows the breakdown of the top 10 procedures performed. Patient assessment was the predominant at 39 percent (n=516,143).