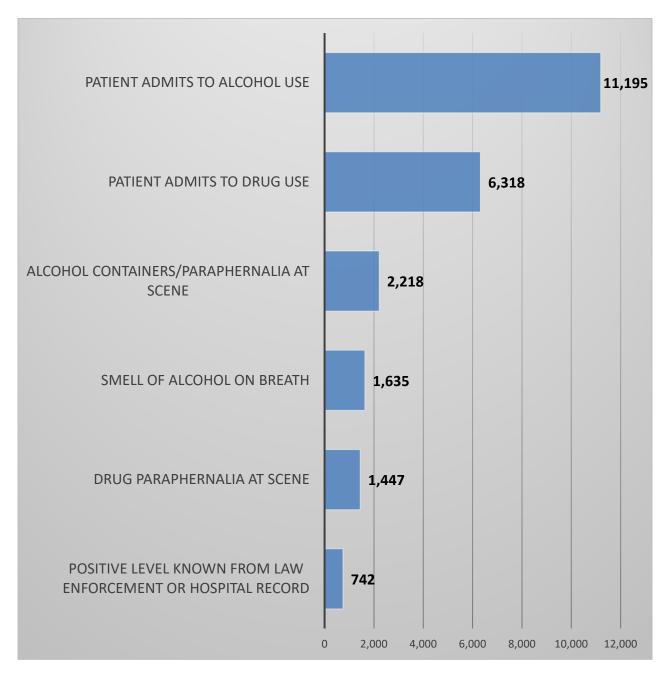

# 2019 Alabama EMS Annual Report Patient Drug Use Indicators (Chart 35) 01/01/2019 - 12/31/2019

Chart 35 shows EMS patients drug use indicators. The predominant indicator was when patients admitted to alcohol use at 48 percent (n=11,195).