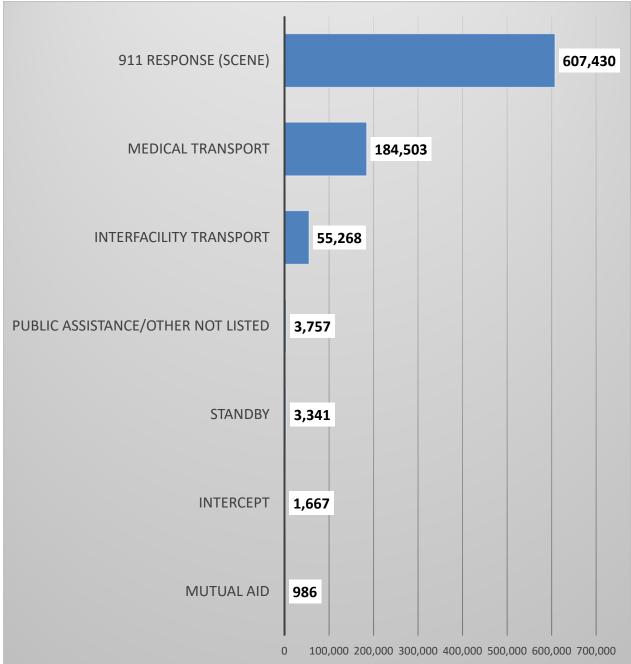

# 2019 Alabama EMS Annual Report Type of Service Requested (Chart 1) 01/01/2019 - 12/31/2019

Chart 1 shows a breakdown of type of service requested. The predominant was 911 response to scene at 71 percent (n=607, 430).