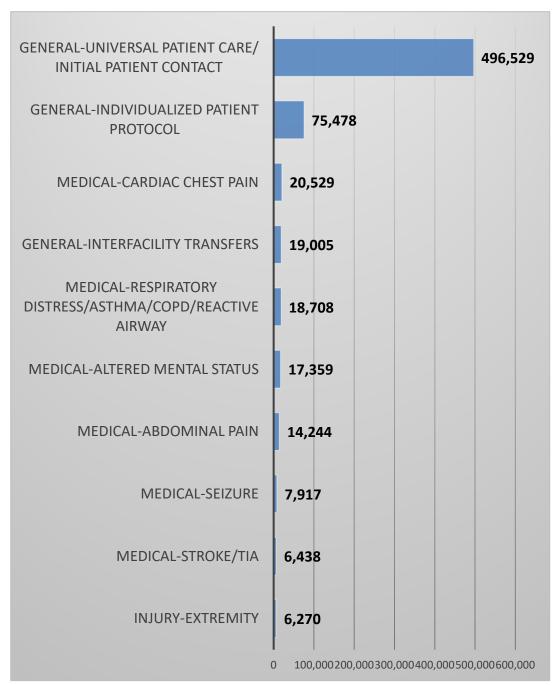

# 2019 Alabama EMS Annual Report Top 10 Protocols Used (Chart 27) 01/01/2019 - 12/31/2019

Chart 27 shows top 10 protocols used. The predominant was general-universal patient care-initial patient contact at 73 percent (n=496,529).