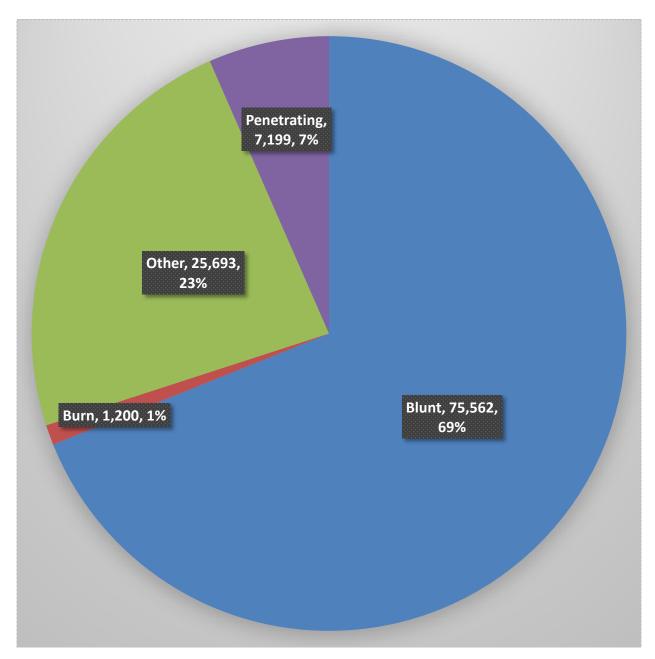

# 2019 Alabama EMS Annual Report Mechanism of Injury (Chart 20) 01/01/2019 - 12/31/2019

Chart 20 shows the mechanisms of injuries of EMS patients. The predominant was blunt force trauma at 69 percent (n=75,562).