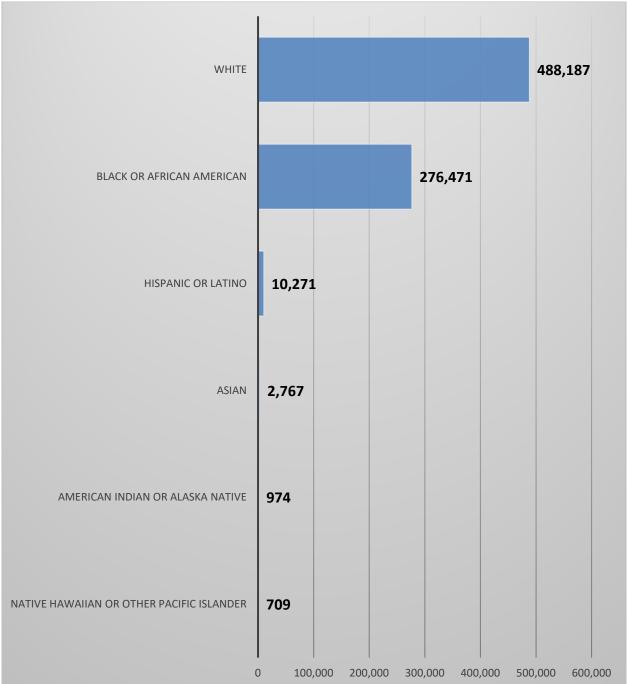

# 2019 Alabama EMS Annual Report EMS Patients by Race (Chart 11) 01/01/2019 - 12/31/2019

Chart 11 shows the racial categories of EMS patients. Whites were the predominant group at 63 percent (n=488,187).