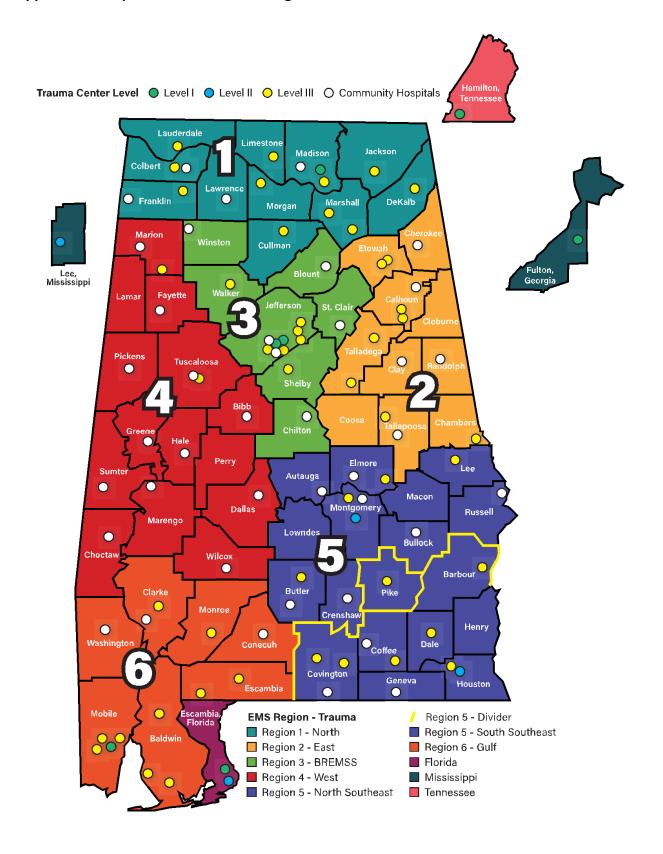

# **Map of Alabama 67 Counties**

# 2019 Alabama EMS Annual Report Call Volume by EMS Region (Chart 3) 01/01/2019 - 12/31/2019

Chart 3 shows call volumes by EMS regions. The predominant was 23 percent (n=200,091) in BREMSS.