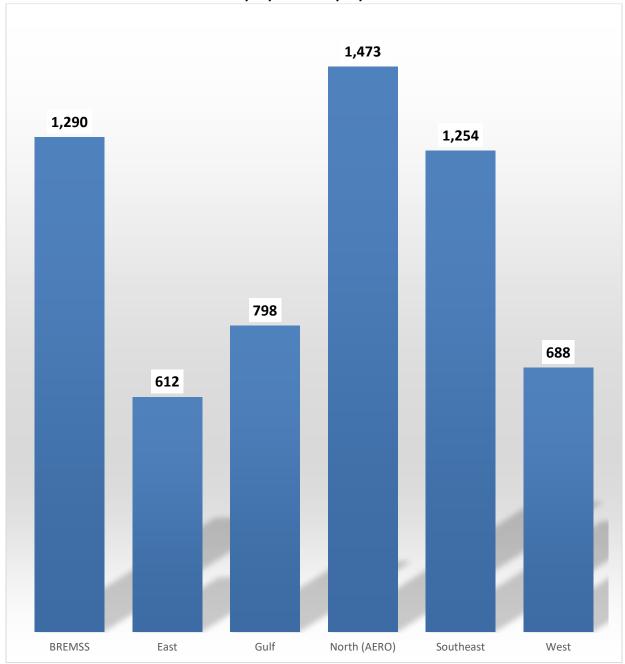

# 2019 Alabama EMS Annual Report Cardiac Arrests by Regions (Chart 14) 01/01/2019 - 12/31/2019

Chart 14 shows cardiac arrest calls reported by EMS regions. The predominant was 24 percent (n=1,473) in North (AERO) region.