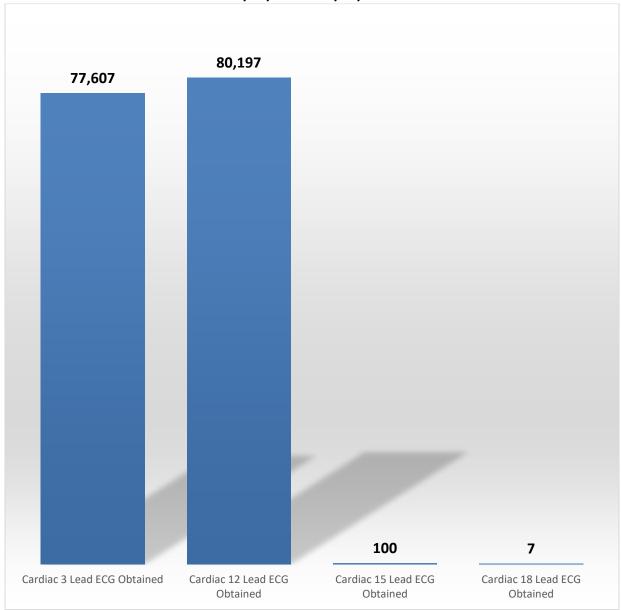

# 2019 Alabama EMS Annual Report Cardiac Procedures (Chart 23) 01/01/2019 - 12/31/2019

Chart 23 shows cardiac procedures performed. Both Cardiac 3 Lead ECG Obtained and Cardiac 12 Lead ECG Obtained procedures were performed at 49 percent and 51 percent respectively at (n=77,607) and (n=80,197). [Excel calculations].