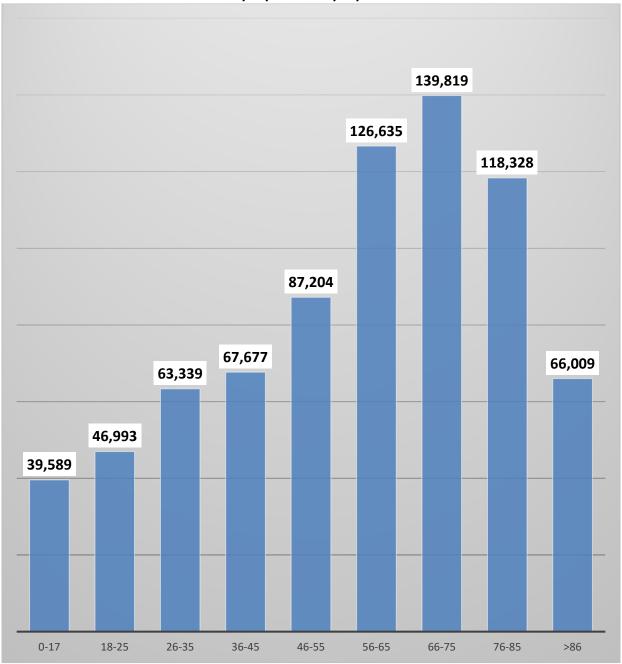

# 2019 Alabama EMS Annual Report EMS Patients by Age Group (Chart 10) 01/01/2019 - 12/31/2019

Chart 10 shows patients by age groups. The predominant was 19 percent (n=139,819) for age group (66 -75).