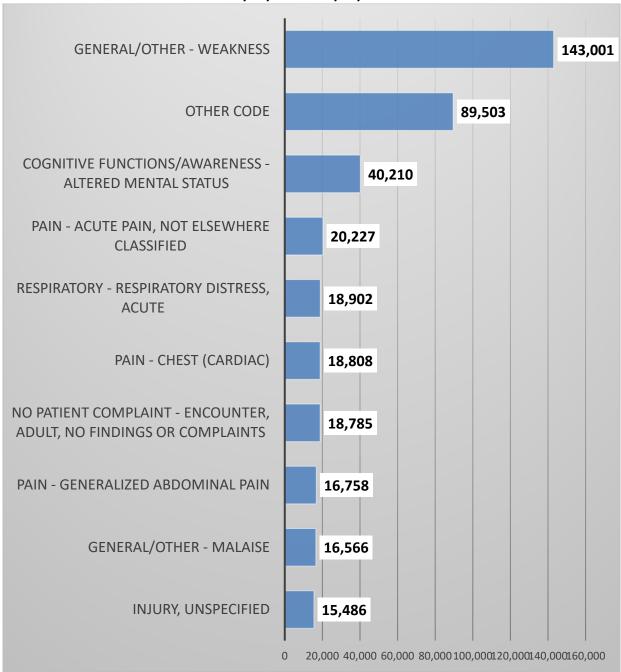

# 2019 Alabama EMS Annual Report Top 10 Provider's Primary Impressions (Chart 13) 01/01/2019 - 12/31/2019

Chart 13 shows the top 10 provider's primary impressions. At 36 percent (n=143,001), general/other weakness was the predominant impression.