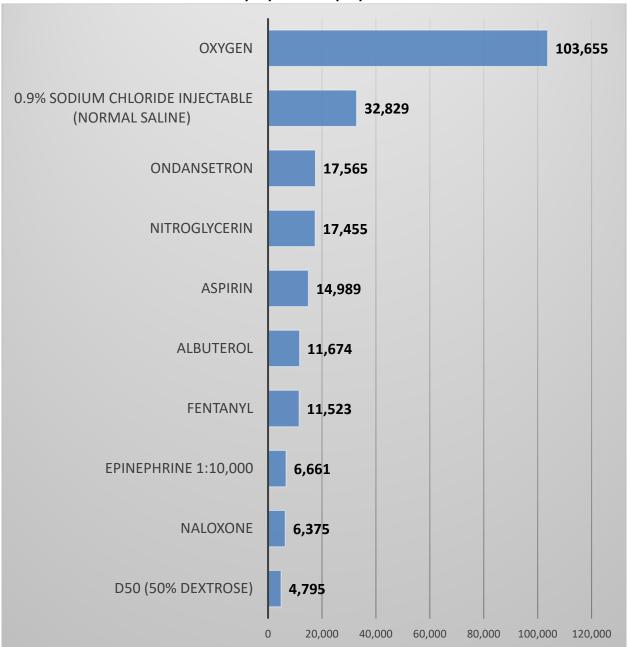

# 2019 Alabama EMS Annual Report Top 10 Medications Given (Chart 18) 01/01/2019 - 12/31/2019

Chart 18 presents a breakdown of the top 10 medications given by Alabama EMS. The predominant was oxygen, reported at 46 percent (n=103,655).