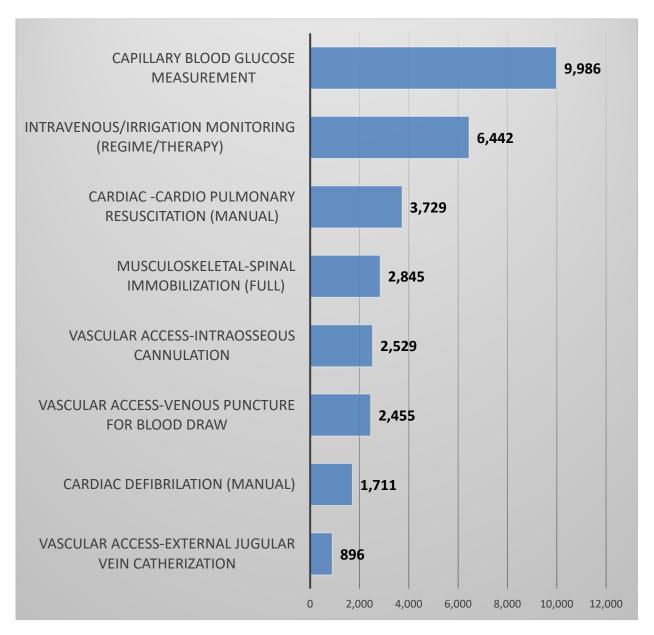

## 2019 Alabama EMS Annual Report Top 10 Select Procedures Performed (Chart 26) 01/01/2019 - 12/31/2019

Chart 26 shows select procedures performed. The predominant was capillary blood glucose measurement at 33 percent (n=9,986).