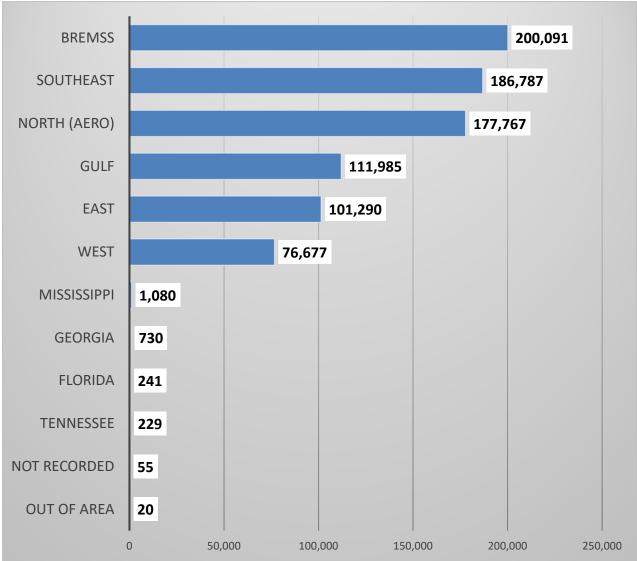

# 2019 Alabama EMS Annual Report Call Volume by EMS Region (Chart 3) 01/01/2019 - 12/31/2019

Chart 3 shows call volumes by EMS regions. The predominant was 23 percent (n=200,091) in BREMSS.