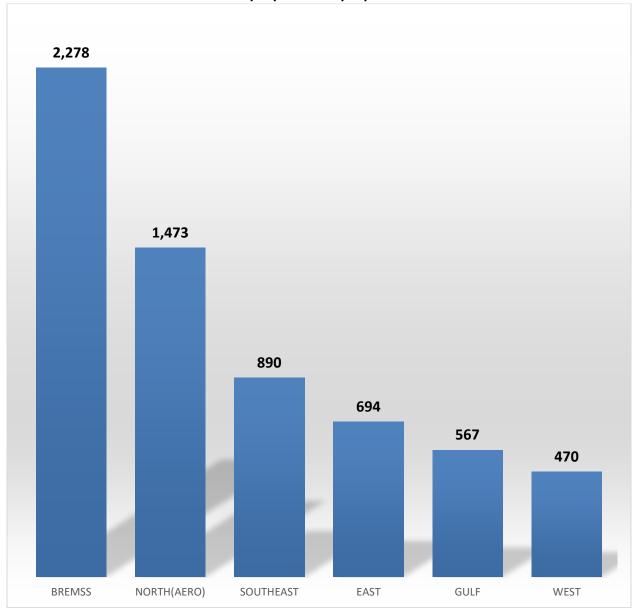

# 2019 Alabama EMS Annual Report Naloxone Administration by Regions (Chart 17) 01/01/2019 - 12/31/2019

Chart 17 shows naloxone administration by EMS regions. The predominant was given in the BREMSS region at 36 percent (n=2,278).