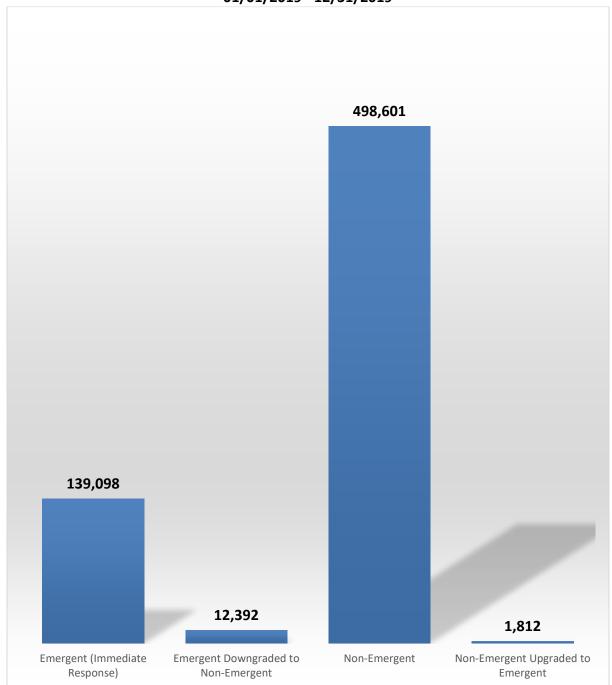

# 2019 Alabama EMS Annual Report EMS Transport Method Mode from Scene (Chart 7) 01/01/2019 - 12/31/2019

Chart 7 shows transport mode from scene. The predominant was non-emergent from the scene at 76 percent (n=498,601).