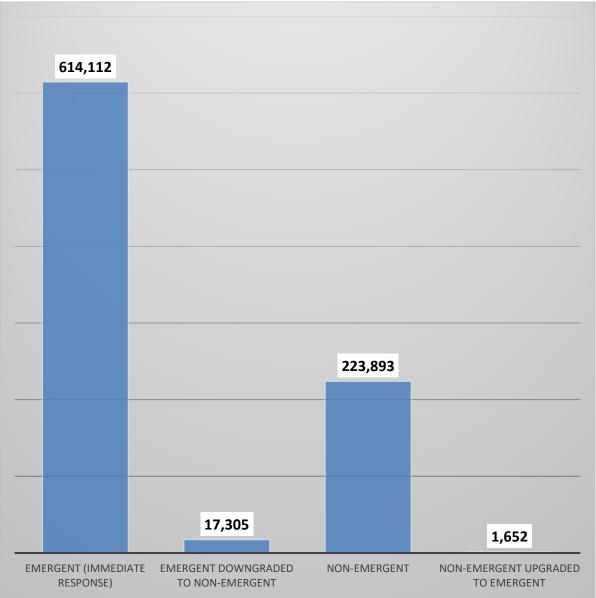

## 2019 Alabama EMS Annual Report EMS Transport Mode to Scene (Chart 6) 01/01/2019 - 12/31/2019

Chart 6 shows transport mode to scene. The predominant mode was Emergent (Immediate Response) at 72 percent (n=614,112).