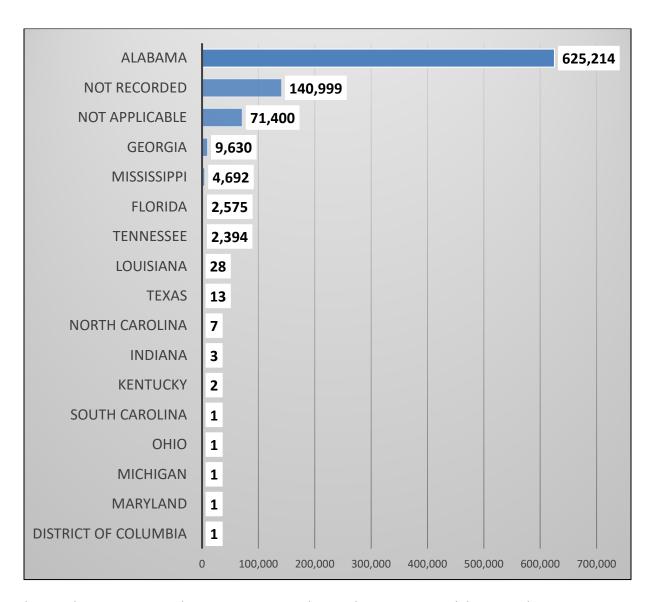

2019 Alabama EMS Annual Report EMS Transport Destination State (Chart 8) 01/01/2019 - 12/31/2019

Chart 8 shows transport destination states. The predominant was Alabama with 625,214 transports.

2019 Alabama EMS Annual Report Patients Gender Category (Chart 9) 01/01/2019 - 12/31/2019