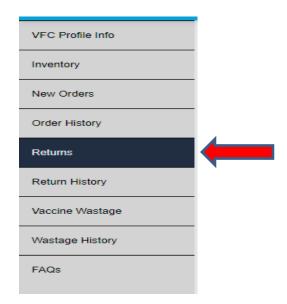

Step 3: Select Returns from left menu

Step 4: Select the Return Reason from the dropdown

\*\*\*If your selection is "Other" a comment is required \*\*\*

Step 5: Select the number of labels (How many boxes will need a shipping label?)