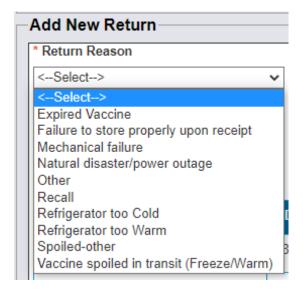

Step 3: Select Returns from left menu

Step 4: Select the Return Reason from the dropdown

\*\*\*If your selection is "Other" a comment is required \*\*\*

Step 5: Select the number of labels (How many boxes will need a shipping label?)