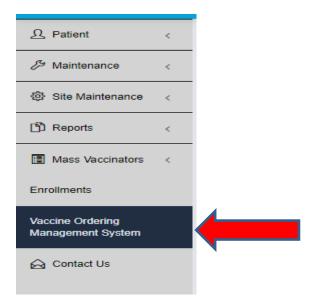

## **Vaccine Returns**

Vaccine Returns are for unopened or large amounts of vaccine.

Step 1: Select Vaccine Ordering Management System from the left menu

Step 2: From the VFC Vaccine Management widget click to Manage and Order VFC Vaccines