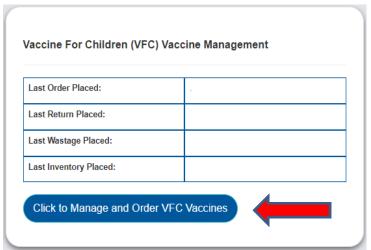

## **Vaccine Returns**

Vaccine Returns are for unopened or large amounts of vaccine.

Step 1: Select Vaccine Ordering Management System from the left menu

Step 2: From the VFC Vaccine Management widget click to Manage and Order VFC Vaccines