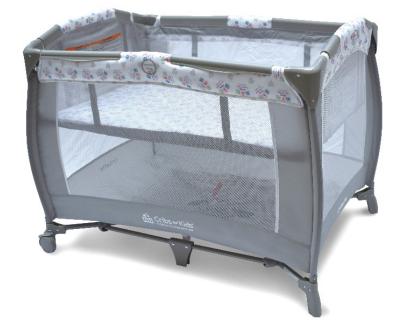

# **Cribette**<sup>TM</sup>

A playard designed for both safety and fun, the Cribette™ promotes safe sleep habits by providing a cozy, solo space for your little one.

## **Special Features**

- Portable Design: The Cribette<sup>™</sup> is designed to be lightweight and secure. The 2 wheels add portability and makes moving the Cribette<sup>™</sup> an easy and quick process.
- **Durable Frame:** The Cribette<sup>™</sup> is made with the highest quality material and provides a protected and safe sleeping environment.
- Styling: With curved legs and modern styling, the Cribette<sup>™</sup> has a fashion forward and elegant look. Large size for comfort.

### Other Features

- · Includes Bassinet
- Mesh on all four sides for 360-degree visibility of child
- · Stores in compact travel bag
- Large size for Comfort
- Meets all US applicable standards

#### **Dimensions**

 $40 \times 28 \times 28$  inches