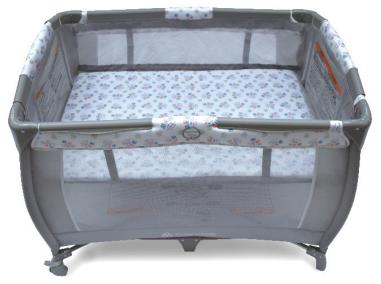

### Other Features

- · Includes Bassinet
- Mesh on all four sides for 360-degree visibility of child
- · Stores in compact travel bag
- Large size for Comfort
- Meets all US applicable standards

## **Bassinet Weight Limit**

Up to 15 pounds (6.8 kg